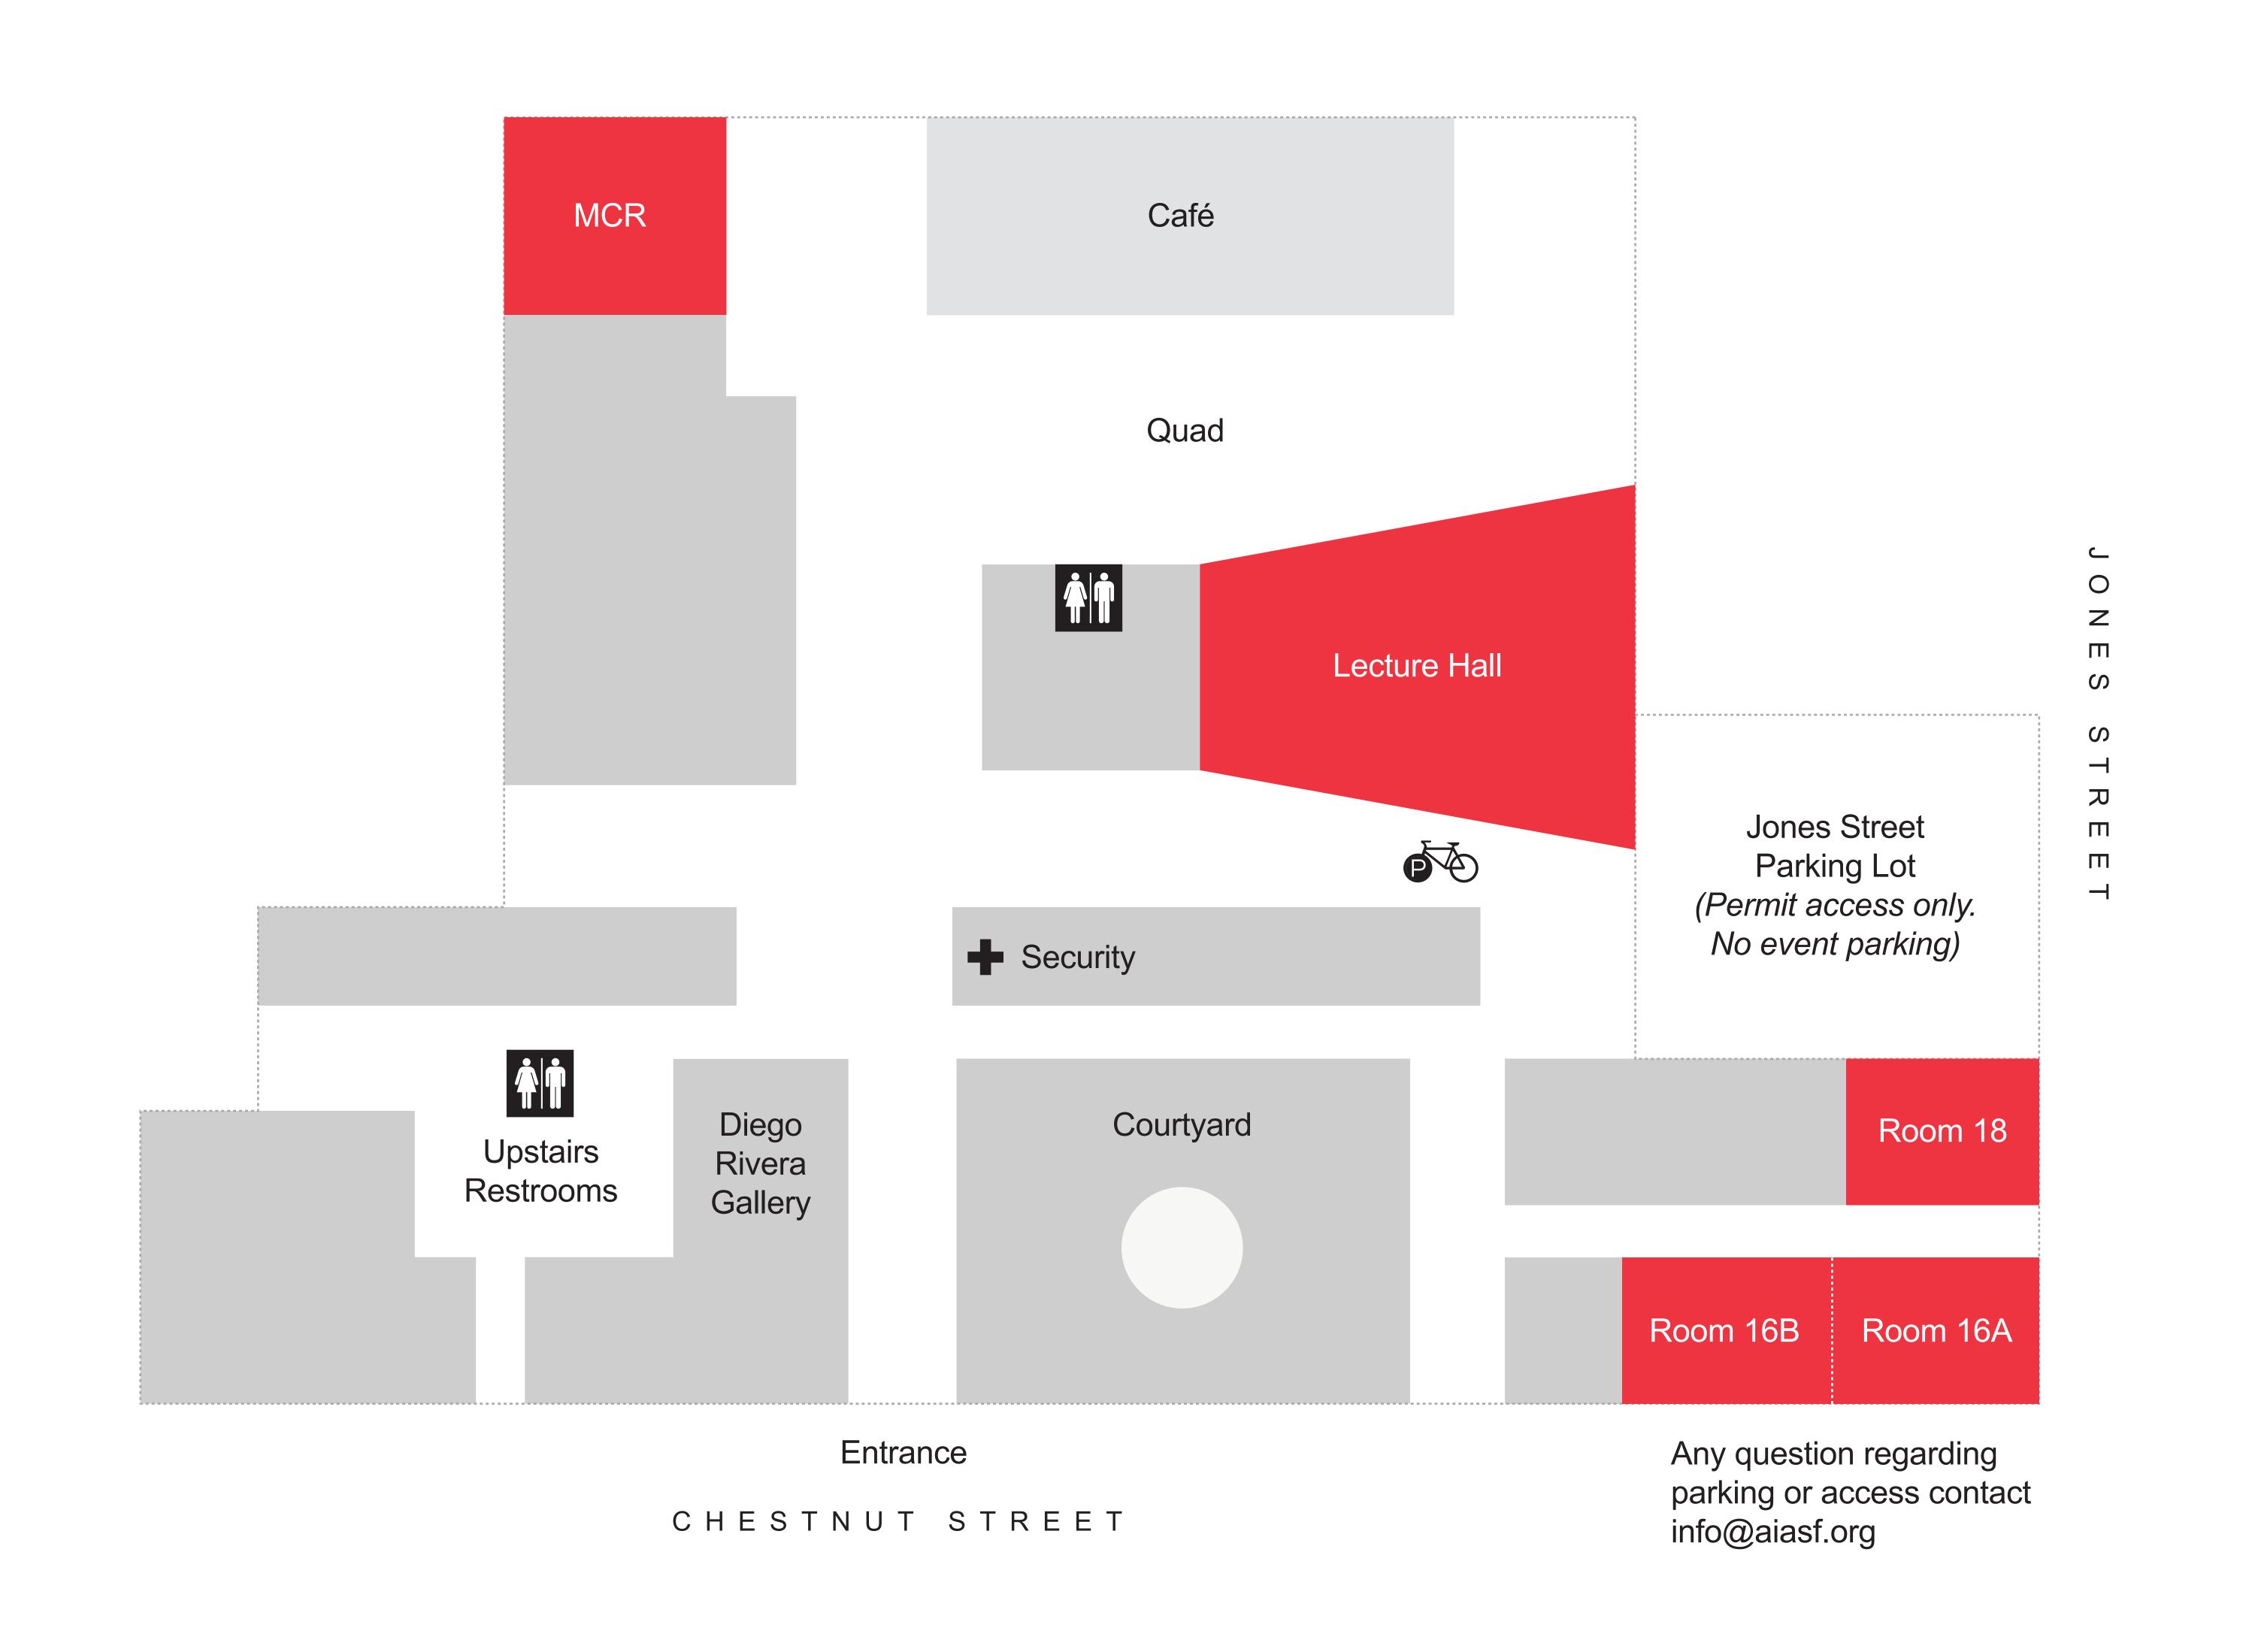

e    |
| 3:10 - 3:40   | Networking Break in the Quad – Sponsored by Griggs Systems and AWV                                                       |                 |                |                   |
| 3:40 — 4:55   | Closing Keynote and Matrices Panel                                                                                       |                 |                |                   |
| 5:00 - 7:00   | Closing Reception in the SFAI Courtyard                                                                                  |                 |                |                   |
| ALL DAY       | Survey Infographics located in the Courtyard.  Matrices Interactive Exhibit and #EQxDCommit Display located in the Quad. |                 |                |                   |

## MAP